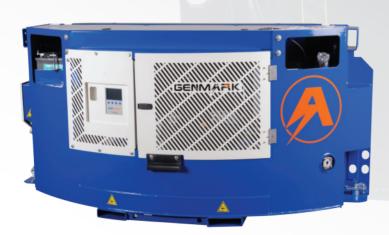

- 10 DAYS CONTINUOUS POWER
- + COULTPLION
- \*LOW Weight
- \* 1000H SERVICE INTERVAL
- LEVEL

The Genmark CLIP ON generator set is designed for easy mounting directly to your refrigerated container. It has a standard pin mounting system, but can also be supplied with a clamp mount, often used with tank containers.