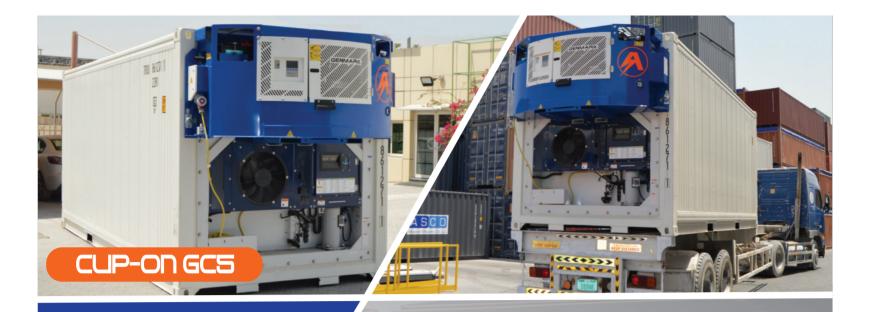

- 10 DAYS CONTINUOUS POWER
- + COULTPLION
- \*LOW Weight
- \* 1000H SERVICE INTERVAL
- LEVEL

The Genmark CLIP ON generator set is designed for easy mounting directly to your refrigerated container. It has a standard pin mounting system, but can also be supplied with a clamp mount, often used with tank containers.

The GC5 is able to provide continous power for 10 days, a real asset when it comes to long transfers from one end of the country to the other or when shipping by sea.