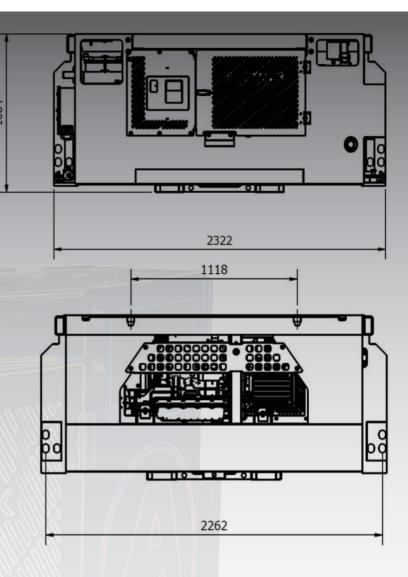

fuel tank (440 liters), our CLIP ON unit guarantees maximum operating hours. With a Tier4F and Carb Compliant engine, the Genmark CLIP ON will also be available for the US market.

The GC5 is able to provide continous power for 10 days, a real asset when it comes to long transfers from one end of the country to the other or when shipping by sea.





#### ENGINE

Yanmar STAGE V 2.286 liters 70 dB 1.8 liters @ 380 V / 50 Hz consumption 13.3 liters oil capacity

## ALTERNATOR

RFL 24 kW 94.% efficiency

### TANK

440 liters

### CONTROLLER

MarkOne® Controller 5 inch TFT screen Electric fuel meer GPRS and data Solid state relay

# SAFETY

Oil level & water temperature safety Lateral Protection Certification E4\*73 Ro1/o1\*0257\*00 EMC Certification E4\*10R05/01\*4237\*00

## Weight

725 kg