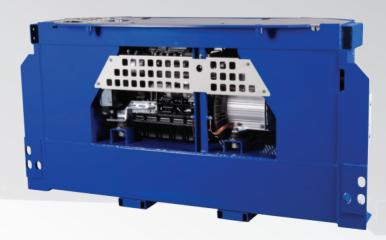

#### ENGINE

Yanmar STAGE V 2.286 liters 70 dB 1.8 liters @ 380 V / 50 Hz consumption 13.3 liters oil capacity

## ALTERNATOR

RFL 24 kW 94.% efficiency

### CONTROLLER

MarkOne® Controller 5 inch TFT screen Electric fuel meer GPRS and data Solid state relay