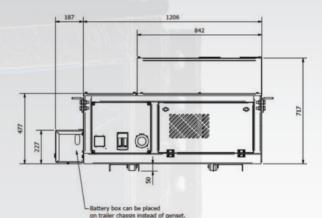

#### TANK

130 liters 110 liters optionnal

### CONTROLLER

MarkOne® Controller 5 inch TFT screen Electric fuel meer GPRS and data Solid state relay