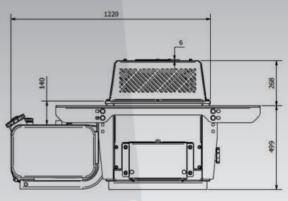

# + EXTRA ROAD

The Genmark Undermount Generator is designed for fixed chassis and is positioned in the middle of the trailer.

This model has adjustable mounting beams, offering the flexibility to mount the unit in the best position under your chassis.

The Genmark Undermount Genset has the highest ground clearance on the market at up to 40 cm (16 inches).

An excellent option of the Undermount is the ability to mount the control panel externally on the side of the chassis, so the generator can be easily operated.