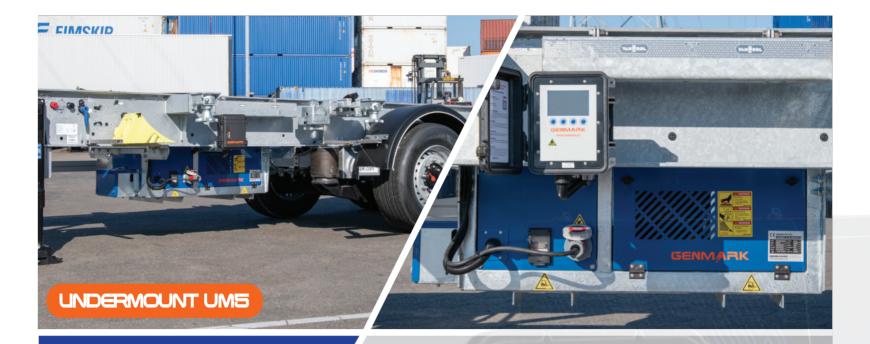

# + EXTRA ROAD

The Genmark Undermount Generator is designed for fixed chassis and is positioned in the middle of the trailer.

This model has adjustable mounting beams, offering the flexibility to mount the unit in the best position under your chassis.

The Genmark Undermount Genset has the highest ground clearance on the market at up to 40 cm (16 inches).

An excellent option of the Undermount is the ability to mount the control panel externally on the side of the chassis, so the generator can be easily operated.