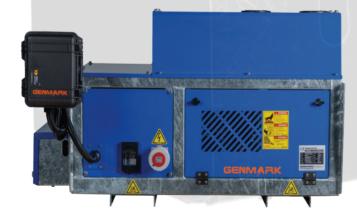

The Genmark Undermount Genset has the highest ground clearance on the market at up to 40 cm (16 inches).

An excellent option of the Undermount is the ability to mount the control panel externally on the side of the chassis, so the generator can be easily operated.

### CONTROLLER

MarkOne® Controller 5 inch TFT screen Electric fuel meer GPRS and data Solid state relay