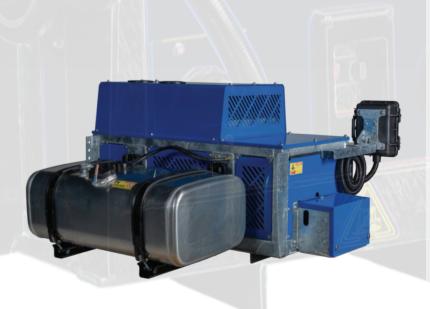

# + EXTRA ROAD

The Genmark Undermount Generator is designed for fixed chassis and is positioned in the middle of the trailer.

This model has adjustable mounting beams, offering the flexibility to mount the unit in the best position under your chassis.

#### TANK

130 liters 110 liters optionnal